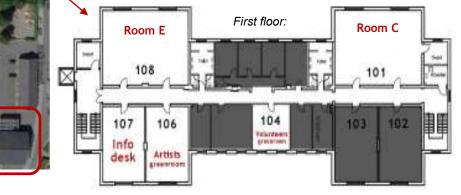

### Venue

Kildegården main building. Room C and E on first floor, Room B on second floor.

Kildegården Gym (information meetings)

Competition: Roskilde Kongrescenter

# **REHERSAL** plan

| 13:00 - 14:30 | Rehersal for the following teams at <i>Kildegården</i>                                                                  |
|---------------|-------------------------------------------------------------------------------------------------------------------------|
|               | Room B - Expresión de Salsa - Switzerland                                                                               |
|               | Room C - Amigos de Buena Vista Dance - Australia                                                                        |
|               | Room E - Crawley Bachata Salsa - United Kingdom                                                                         |
| 15:00 - 16:30 | Rehersal for the following teams at <i>Kildegården</i>                                                                  |
|               | Room B - Salsa Crew - Italy                                                                                             |
|               | Room C - Tim Manana - <mark>Spain</mark>                                                                                |
|               | Room E - Al Centro - Belarus                                                                                            |
| 15:45 - 18:30 | Final Rehersals on competition floor at Roskilde Kongrescenter (15 min each                                             |
| 15.45         | Expresión de Salsa - Switzerland                                                                                        |
| 16.05         | Crawley Bachata Salsa - United Kingdom                                                                                  |
| 16.25         | Amigos de Buena Vista Dance - Australia                                                                                 |
| 16.45         | Salsa Crew - <mark>Italy</mark>                                                                                         |
| 17:05         | Al Centro - <mark>Belarus</mark>                                                                                        |
| 17:25         | Tim Manana - <mark>Spain</mark>                                                                                         |
| Friday Septer | nber 4 <sup>th</sup>                                                                                                    |
| 11.30 - 13.15 | Rehersal at <i>Kildegården</i>                                                                                          |
|               | Room B - Expresión de Salsa - Switzerland                                                                               |
|               | Room C - Tim Manana - Spain                                                                                             |
|               | Room E - Salsa Crew - Italy                                                                                             |
| 13:45 - 15.30 | Rehersal at <i>Kildegården</i>                                                                                          |
|               | Room B - Al Centro - Belarus                                                                                            |
|               | Room C - Amigos de Buena Vista Dance - Australia                                                                        |
|               | Room E - Crawley Bachata Salsa - United Kingdom                                                                         |
| 18:30 - 20:30 | Final Rehersals on competition floor at <i>Roskilde Kongrescenter</i> (15 min each)<br>This will be coordinated on site |